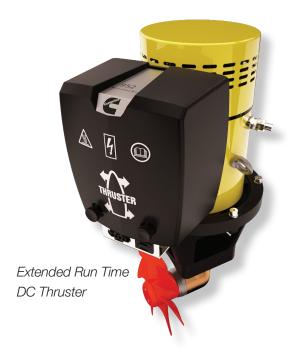

# Cummins Inboard Joystick

The Cummins Inboard Joystick is a docking system designed specifically for use with traditional inboard engines and transmissions. We used our joystick control expertise and utilized a new class of DC thrusters with extended run time capability to bring boaters a new level of confidence in close quarters and around the docks with simple inboard powered boats. Cummins also backs up every component in the inboard joystick system with the same warranty and global service and support network as our engines. You will be surprised where you can dock with the joystick confidence provided by the Cummins Inboard Joystick.