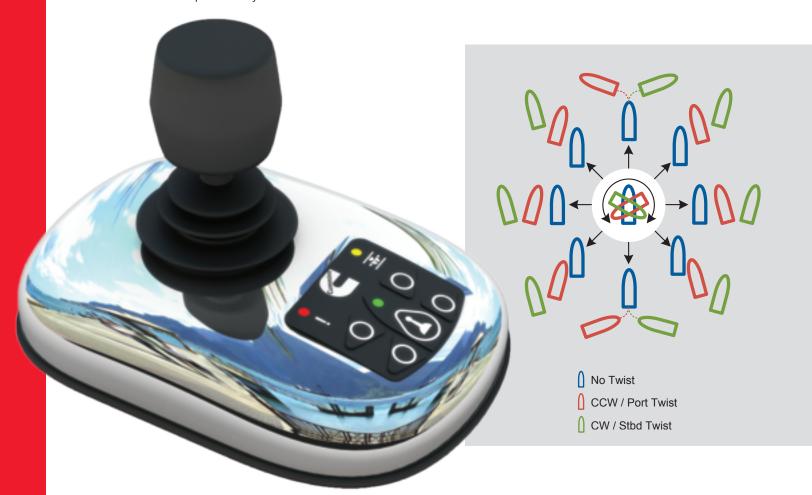

# Inboard joystick features

- Cummins applications expertise ensures each vessel need is met with four thruster size options – 95kg, 125kg, 160kg, and 220kg
- Compatible with all Cummins engines recreational ratings
- Multiple station capability 3 lever stations and up to 5 Joystick stations

#### Inboard joystick advantages

- Inboard simplicity
- Minimum components
- Confidence at the helm
- Engines, controls, harnessing, thrusters and Cummins-supplied thruster tubes supported and warranted by Cummins.