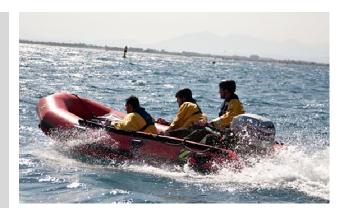

### EMERGENCY RESPONSE BOAT

#### INFLATABLE RESCUE BOAT

#### SEARCH & RESCUE APPROVED

The ERB range has been specifically designed by Zodiac Milpro to meet the demanding requirement of Search & Rescue Organisations throughout the world.

Our ERB crafts are highly portable, compact packed sized and can be rapidly deployed by means of high pressure inflation systems, within minutes.