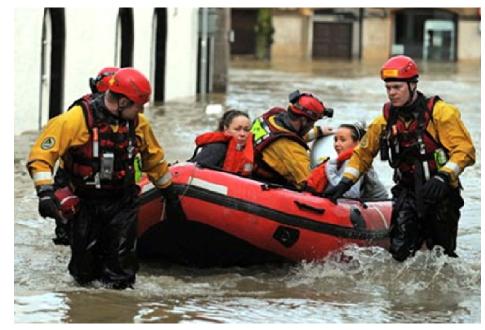

#### SEARCH & RESCUE APPROVED

The ERB range has been specifically designed by Zodiac Milpro to meet the demanding requirement of Search & Rescue Organisations throughout the world.

Our ERB crafts are highly portable, compact packed sized and can be rapidly deployed by means of high pressure inflation systems, within minutes.