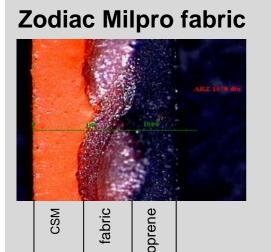

# **Overpressure Valves**

Safety / Inflation

**Zodiac Milpro CSM / Neoprene Fabric** 

Resistance

**Lifting and Towing Points** 

Maneuver