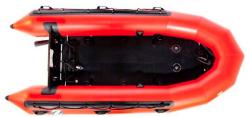

- LIGHT
- COMPACT
- RESISTANT
- FAST INFLATION
- AIRDROP
- HELIDROP

**ERB-310 HPP floor** 

ERB-380 HPP floor

**ERB-400 HPP floor** 

|                       | ERB-310                                            |         | ERB-380                                             |         | ERB-400                                            |         |
|-----------------------|----------------------------------------------------|---------|-----------------------------------------------------|---------|----------------------------------------------------|---------|
| max. number of person | 4                                                  |         | 6                                                   |         | 8                                                  |         |
| max. payload          | 530 kg                                             | 1168 lb | 650 kg                                              | 1433 lb | 920 kg                                             | 2026 lb |
| overall lenght        | 3,20 m                                             | 10' 6'' | 3,88 m                                              | 12' 9'' | 4,1 m                                              | 13' 5'' |
| overall width         | 1,60 m                                             | 5' 3"   | 1,68 m                                              | 5' 6''  | 1,9 m                                              | 3' 6"   |
| weight empty          | 40 kg                                              | 143 lb  | 55 kg                                               | 120 lb  | 65 kg                                              | 145 lb  |
| shaft lenght          | short - 15"                                        |         | short - 15"                                         |         | long – 20''                                        |         |
| max. power            | 10 hp                                              | 7 kW    | 25 hp                                               | 19 kW   | 40 hp                                              | 30 kW   |
| max. engine<br>weight | 41 kg                                              | 90 lb   | 68 kg                                               | 150 lb  | 98 kg                                              | 216 lb  |
| fabric                | 1100 dtx, polyester, CSM / neoprene                |         |                                                     |         |                                                    |         |
| folded<br>dimensions  | 1,3 x 0,6 x 0,37 m <sup>3</sup><br>51" x 24" x 15" |         | 1,4 x 0,72 x 0,32 m <sup>3</sup><br>55" x 28" x 13" |         | 1,4 x 0,65 x 0,4 m <sup>3</sup><br>55" x 26" x 16" |         |
| floorboard            | - HPP<br>- rigid<br>- roll-up                      |         | - HPP<br>- rigid<br>- roll-up                       |         | - HPP<br>- rigid<br>- roll-up                      |         |