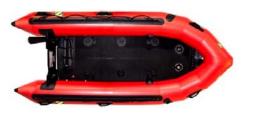

- LIGHT
- COMPACT
- RESISTANT
- FAST INFLATION
- AIRDROP
- HELIDROP

**ERB-310 HPP floor** 

ERB-380 HPP floor

**ERB-400 HPP floor** 

|                       | ERB-310                                            |         | ERB-380                                             |         | ERB-400                                            |         |
|-----------------------|----------------------------------------------------|---------|-----------------------------------------------------|---------|----------------------------------------------------|---------|
| max. number of person | 4                                                  |         | 6                                                   |         | 8                                                  |         |
| max. payload          | 530 kg                                             | 1168 lb | 650 kg                                              | 1433 lb | 920 kg                                             | 2026 lb |
| overall lenght        | 3,20 m                                             | 10' 6'' | 3,88 m                                              | 12' 9'' | 4,1 m                                              | 13' 5'' |
| overall width         | 1,60 m                                             | 5' 3"   | 1,68 m                                              | 5' 6''  | 1,9 m                                              | 3' 6"   |
| weight empty          | 40 kg                                              | 143 lb  | 55 kg                                               | 120 lb  | 65 kg                                              | 145 lb  |
| shaft lenght          | short - 15"                                        |         | short - 15"                                         |         | long – 20''                                        |         |
| max. power            | 10 hp                                              | 7 kW    | 25 hp                                               | 19 kW   | 40 hp                                              | 30 kW   |
| max. engine<br>weight | 41 kg                                              | 90 lb   | 68 kg                                               | 150 lb  | 98 kg                                              | 216 lb  |
| fabric                | 1100 dtx, polyester, CSM / neoprene                |         |                                                     |         |                                                    |         |
| folded<br>dimensions  | 1,3 x 0,6 x 0,37 m <sup>3</sup><br>51" x 24" x 15" |         | 1,4 x 0,72 x 0,32 m <sup>3</sup><br>55" x 28" x 13" |         | 1,4 x 0,65 x 0,4 m <sup>3</sup><br>55" x 26" x 16" |         |
| floorboard            | - HPP<br>- rigid<br>- roll-up                      |         | - HPP<br>- rigid<br>- roll-up                       |         | - HPP<br>- rigid<br>- roll-up                      |         |