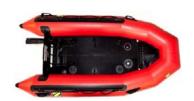

- LIGHT
- COMPACT
- RESISTANT
- FAST INFLATION
- AIRDROP
- HELIDROP

**ERB-310 HPP floor** 

ERB-380 HPP floor

**ERB-400 HPP floor** 

|                       | ERB-310                                            |         | ERB-380                                             |         | ERB-400                                            |         |
|-----------------------|----------------------------------------------------|---------|-----------------------------------------------------|---------|----------------------------------------------------|---------|
| max. number of person | 4                                                  |         | 6                                                   |         | 8                                                  |         |
| max. payload          | 530 kg                                             | 1168 lb | 650 kg                                              | 1433 lb | 920 kg                                             | 2026 lb |
| overall lenght        | 3,20 m                                             | 10' 6'' | 3,88 m                                              | 12' 9'' | 4,1 m                                              | 13' 5'' |
| overall width         | 1,60 m                                             | 5' 3"   | 1,68 m                                              | 5' 6''  | 1,9 m                                              | 3' 6"   |
| weight empty          | 40 kg                                              | 143 lb  | 55 kg                                               | 120 lb  | 65 kg                                              | 145 lb  |
| shaft lenght          | short - 15"                                        |         | short - 15"                                         |         | long – 20''                                        |         |
| max. power            | 10 hp                                              | 7 kW    | 25 hp                                               | 19 kW   | 40 hp                                              | 30 kW   |
| max. engine<br>weight | 41 kg                                              | 90 lb   | 68 kg                                               | 150 lb  | 98 kg                                              | 216 lb  |
| fabric                | 1100 dtx, polyester, CSM / neoprene                |         |                                                     |         |                                                    |         |
| folded<br>dimensions  | 1,3 x 0,6 x 0,37 m <sup>3</sup><br>51" x 24" x 15" |         | 1,4 x 0,72 x 0,32 m <sup>3</sup><br>55" x 28" x 13" |         | 1,4 x 0,65 x 0,4 m <sup>3</sup><br>55" x 26" x 16" |         |
| floorboard            | - HPP<br>- rigid<br>- roll-up                      |         | - HPP<br>- rigid<br>- roll-up                       |         | - HPP<br>- rigid<br>- roll-up                      |         |