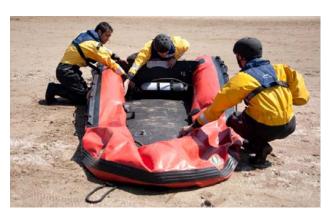

#### SEARCH & RESCUE APPROVED

The ERB range has been specifically designed by Zodiac Milpro to meet the demanding requirement of Search & Rescue Organisations throughout the world.

Our ERB crafts are highly portable, compact packed sized and can be rapidly deployed by means of high pressure inflation systems, within minutes.

These specific features; together with the expertise of Zodiac Milpro, make the ERB range the ideal partner when quality of design and manufacture count.

Normally designed with HPP floor (High Pressure Performance), crafts are also available with roll-up or rigid floor.