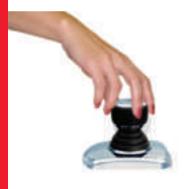

• Boat Speed: 22 - 45 knots

• Boat Size: 30 - 85 feet

- · Joystick control for fearless docking
- Skyhook® automatically maintains position and heading
- Integrated trim control automatically optimizes running angle
- Integrated autopilot saves money and dash space
- Captain's Briefing gives you a detailed introduction to your new propulsion system