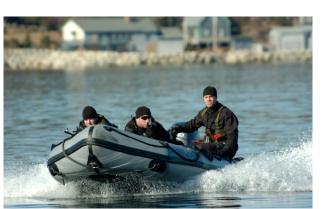

From 2009, Zodiac Milpro is proposing Grand Raid Next Generation, with a new bow shape, a reinforced fabric, new valves, a large flow self-bailer, and a long shaft transom adapted to 4-stroke engines...

- SIMPLE
- STRONG
- RELIABLE

<u>MK-2 GR</u>

<u>MK-3 GR</u>

|                       | MK-2 GR                                                          |                                                      | MK-∋ GR                                                          |                                                            |  |
|-----------------------|------------------------------------------------------------------|------------------------------------------------------|------------------------------------------------------------------|------------------------------------------------------------|--|
| max. number of person | 7                                                                |                                                      | 9                                                                |                                                            |  |
| max. payload          | 910 kg                                                           | 2006 lb                                              | 1221 kg                                                          | 2692 lb                                                    |  |
| overall lenght        | 4,20 m                                                           | 13' 9"                                               | 4,70 m                                                           | 15' 5''                                                    |  |
| overall width         | 1,75 m                                                           | 5' 9"                                                | 1,90 m                                                           | 6' 3"                                                      |  |
| weight empty          | 86 kg                                                            | 190 lb                                               | 112 kg                                                           | 247 lb                                                     |  |
| shaft lenght          | long – 20''                                                      |                                                      | long – 20"                                                       |                                                            |  |
| max. power            | 50 hp                                                            | 38 kW                                                | 65 hp                                                            | 49 kW                                                      |  |
| max. engine weight    | 110 kg                                                           | 242 lb                                               | 115 kg                                                           | 253 lb                                                     |  |
| fabric                | 1100 dtx, polyester, CSM / neoprene                              |                                                      |                                                                  |                                                            |  |
| folded<br>dimensions  |                                                                  | 0 x 0,68 x 0,35 m <sup>3</sup><br>9" x 2' 6" x 1' 8" |                                                                  | 1,45 x 0,75 x 0,52 m <sup>3</sup><br>4' 9" x 2' 6" x 1' 8" |  |
|                       | bag 2 1,05 x 0,67 x 0,14 m <sup>3</sup><br>3' 5" x 2' 6" x 0' 7" |                                                      | bag 2 1,05 x 0,77 x 0,18 m <sup>3</sup><br>3' 5" x 2' 6" x 0' 7" |                                                            |  |
| floorboard            | - rigid                                                          |                                                      | - rigid                                                          |                                                            |  |