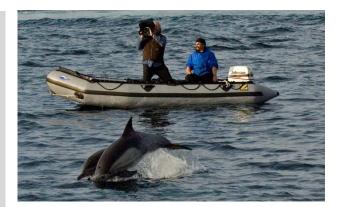

## THE HISTORIC 20DIAC MILPRO BOAT

The Grand Raid name is almost as old as Zodiac Milpro boats themself and has gone through design and feature evolutions to still be very relevant in today's market.

GR's form the backbone of many small boat fleets and are pretty much unique in its full equipment definition. They continue to answer the needs of users worldwide.

From 2009, Zodiac Milpro is proposing Grand Raid Next Generation, with a new bow shape, a reinforced fabric, new valves, a large flow self-bailer, and a long shaft transom adapted to 4-stroke engines...