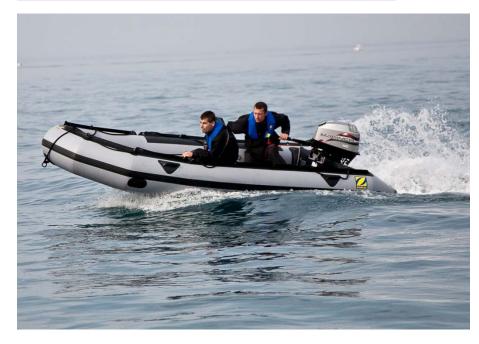

From 2009, Zodiac Milpro is proposing Grand Raid Next Generation, with a new bow shape, a reinforced fabric, new valves, a large flow self-bailer, and a long shaft transom adapted to 4-stroke engines...

- SIMPLE
- STRONG
- RELIABLE

<u>MK-2 GR</u>

<u>MK-3 GR</u>

|                       | MK-2 GR                                                          |                                                      | MK-∋ GR                                                          |                                                            |  |
|-----------------------|------------------------------------------------------------------|------------------------------------------------------|------------------------------------------------------------------|------------------------------------------------------------|--|
| max. number of person | 7                                                                |                                                      | 9                                                                |                                                            |  |
| max. payload          | 910 kg                                                           | 2006 lb                                              | 1221 kg                                                          | 2692 lb                                                    |  |
| overall lenght        | 4,20 m                                                           | 13' 9"                                               | 4,70 m                                                           | 15' 5''                                                    |  |
| overall width         | 1,75 m                                                           | 5' 9"                                                | 1,90 m                                                           | 6' 3"                                                      |  |
| weight empty          | 86 kg                                                            | 190 lb                                               | 112 kg                                                           | 247 lb                                                     |  |
| shaft lenght          | long – 20''                                                      |                                                      | long – 20"                                                       |                                                            |  |
| max. power            | 50 hp                                                            | 38 kW                                                | 65 hp                                                            | 49 kW                                                      |  |
| max. engine weight    | 110 kg                                                           | 242 lb                                               | 115 kg                                                           | 253 lb                                                     |  |
| fabric                | 1100 dtx, polyester, CSM / neoprene                              |                                                      |                                                                  |                                                            |  |
| folded<br>dimensions  |                                                                  | 0 x 0,68 x 0,35 m <sup>3</sup><br>9" x 2' 6" x 1' 8" |                                                                  | 1,45 x 0,75 x 0,52 m <sup>3</sup><br>4' 9" x 2' 6" x 1' 8" |  |
|                       | bag 2 1,05 x 0,67 x 0,14 m <sup>3</sup><br>3' 5" x 2' 6" x 0' 7" |                                                      | bag 2 1,05 x 0,77 x 0,18 m <sup>3</sup><br>3' 5" x 2' 6" x 0' 7" |                                                            |  |
| floorboard            | - rigid                                                          |                                                      | - rigid                                                          |                                                            |  |