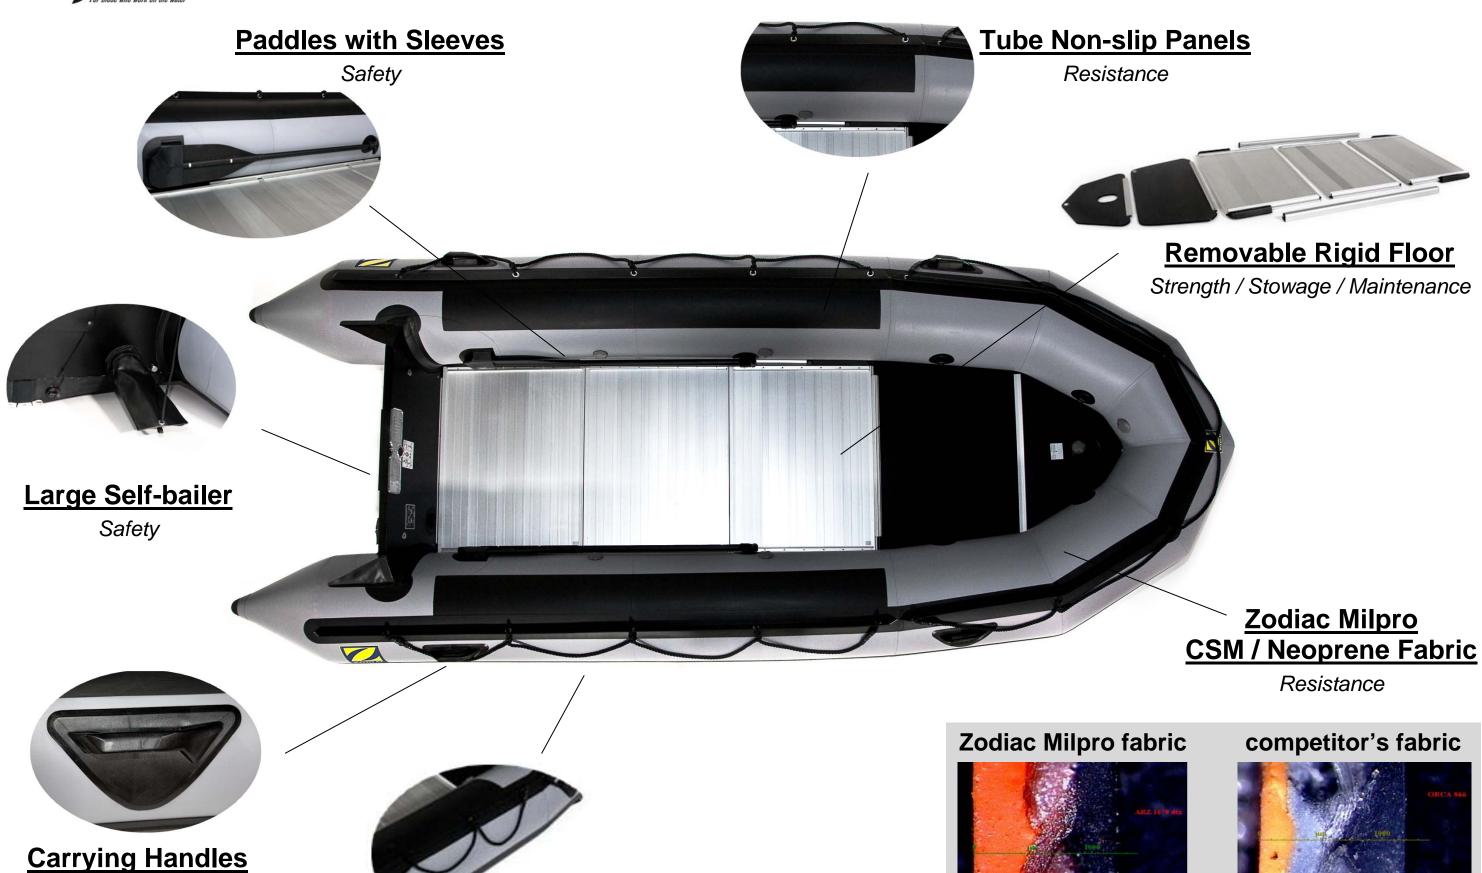

From 2009, Zodiac Milpro is proposing Grand Raid Next Generation, with a new bow shape, a reinforced fabric, new valves, a large flow self-bailer, and a long shaft transom adapted to 4-stroke engines...

rigid floorboard

High Portability

**Exterior Lifeline** 

Safety

eoprene

CSM

fabric

fabric