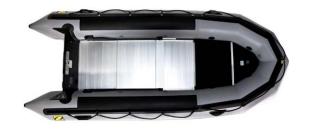

From 2009, Zodiac Milpro is proposing Grand Raid Next Generation, with a new bow shape, a reinforced fabric, new valves, a large flow self-bailer, and a long shaft transom adapted to 4-stroke engines...

- SIMPLE
- STRONG
- RELIABLE

<u>MK-2 GR</u>

<u>MK-3 GR</u>

|                       | MK-2 GR                                                          |                                                      | MK-∋ GR                                                          |                                                            |  |
|-----------------------|------------------------------------------------------------------|------------------------------------------------------|------------------------------------------------------------------|------------------------------------------------------------|--|
| max. number of person | 7                                                                |                                                      | 9                                                                |                                                            |  |
| max. payload          | 910 kg                                                           | 2006 lb                                              | 1221 kg                                                          | 2692 lb                                                    |  |
| overall lenght        | 4,20 m                                                           | 13' 9"                                               | 4,70 m                                                           | 15' 5''                                                    |  |
| overall width         | 1,75 m                                                           | 5' 9"                                                | 1,90 m                                                           | 6' 3"                                                      |  |
| weight empty          | 86 kg                                                            | 190 lb                                               | 112 kg                                                           | 247 lb                                                     |  |
| shaft lenght          | long – 20''                                                      |                                                      | long – 20"                                                       |                                                            |  |
| max. power            | 50 hp                                                            | 38 kW                                                | 65 hp                                                            | 49 kW                                                      |  |
| max. engine weight    | 110 kg                                                           | 242 lb                                               | 115 kg                                                           | 253 lb                                                     |  |
| fabric                | 1100 dtx, polyester, CSM / neoprene                              |                                                      |                                                                  |                                                            |  |
| folded<br>dimensions  |                                                                  | 0 x 0,68 x 0,35 m <sup>3</sup><br>9" x 2' 6" x 1' 8" |                                                                  | 1,45 x 0,75 x 0,52 m <sup>3</sup><br>4' 9" x 2' 6" x 1' 8" |  |
|                       | bag 2 1,05 x 0,67 x 0,14 m <sup>3</sup><br>3' 5" x 2' 6" x 0' 7" |                                                      | bag 2 1,05 x 0,77 x 0,18 m <sup>3</sup><br>3' 5" x 2' 6" x 0' 7" |                                                            |  |
| floorboard            | - rigid                                                          |                                                      | - rigid                                                          |                                                            |  |